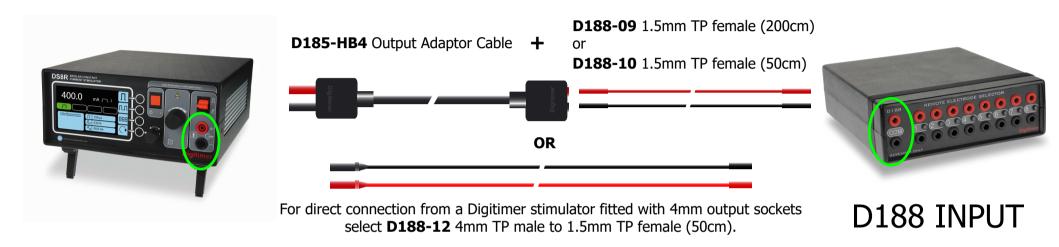

## **D188 Remote Electrode Selector Stimulator Connection & Output Cable Options**

The **D188 Remote Electrode Selector** is not supplied with stimulator connection cables or output extension cables. Input and output cabling requirements should be considered when ordering the D188.

For connection to Digitimer stimulators with 2mm sockets (e.g. DS2A, DS3 or DS4), select the **D188-11** 2mm TP male to 1.5mm female (50cm).

## D188 OUTPUT

Electrodes may be connected directly to the 1.5mm DIN42802 outputs on the D188.

In order to increase the distance between the subject and the D188 front panel or when electrodes leads are too short, pairs of 1.5mm TP D188 Output Extension Cables are available in 1m (**D188-13**) or 2m (**D188-14**) lengths.