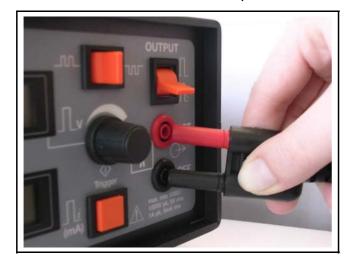

## **Insertion of D185 Stimulus Output Connector**

Please note that there are two levels of force needed to insert the Stimulus Output connector into the Stimulus Output Sockets on the D185.

This photograph shows the correct orientation.

Red Plug to Red Socket.

To get to this point, very little force is required.

This photograph shows the connector **partially** inserted.

At this point increased resistance will be felt.

More force is required to fully insert the connector.