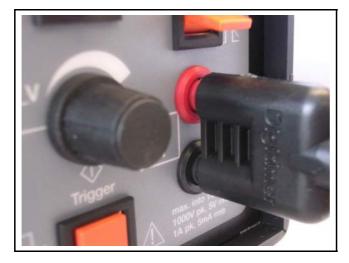

File N:\Docs\Company\Manuals\D185\Accessories \ Output Connector.lwp Last Updated - March 30, 2004 Printed - March 30, 2004

## **Insertion of D185 Stimulus Output Connector**

Please note that there are two levels of force needed to insert the Stimulus Output connector into the Stimulus Output Sockets on the D185.



This photograph shows the correct orientation.

Red Plug to Red Socket.



To get to this point, very little force is required.

This photograph shows the connector **partially** inserted.

At this point increased resistance will be felt.



More force is required to fully insert the connector.

This zoomed photograph shows the connector **fully** inserted.