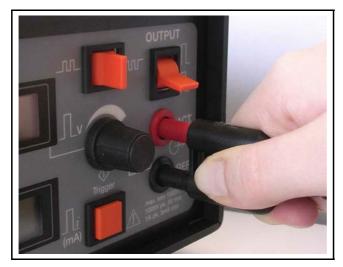

Red Plug to Red Socket.

To get to this point, very little force is required.

This photograph shows the connector **partially** inserted.

At this point increased resistance will be felt.

More force is required to fully insert the connector.